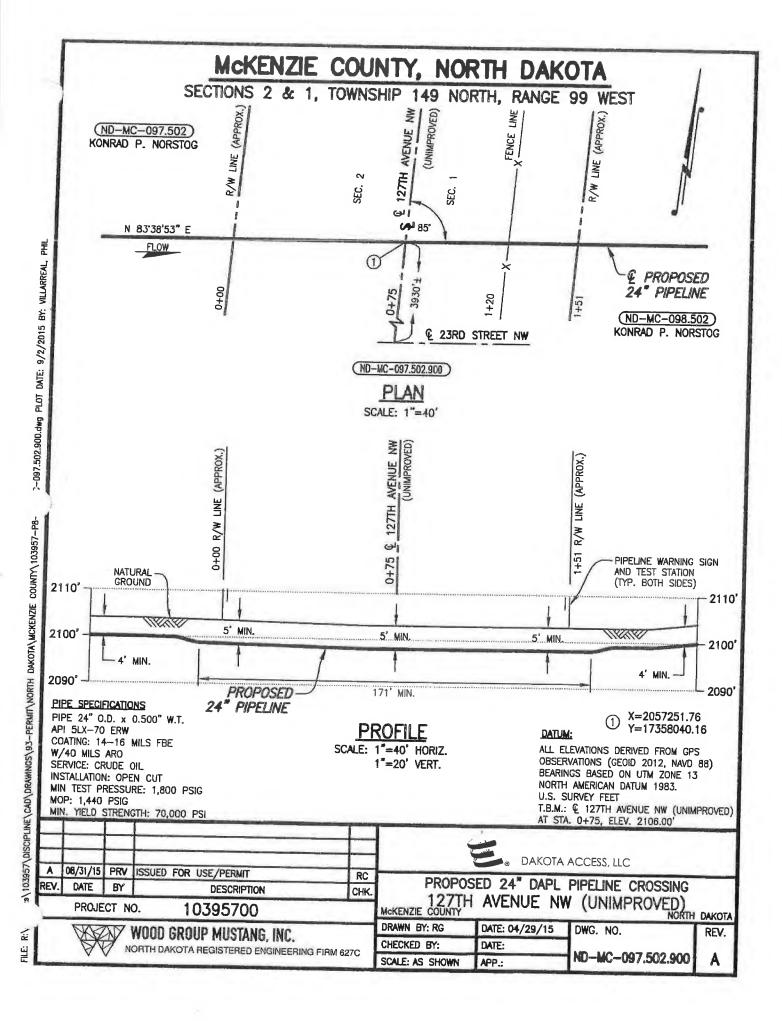

|
| OISMAR Clo<br>y, State & Zip Code                                 | C, NI             | ) 5           | 8503             |                   | 1)10 M        | o. Ma                   |                                                     | 2                    |
|                                                                   |                   |               |                  |                   | 100-111C      | J-041.                  | 502.4C                                              | D                    |
|                                                                   |                   |               |                  |                   | 127           | C-097.                  | W                                                   |                      |